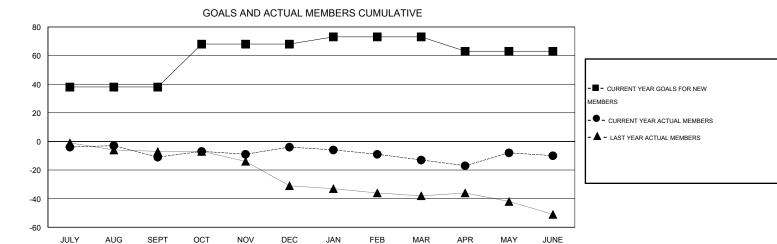

1.6

1.2

0.8

0.4

0

JULY

AUG

SEPT

OCT

NOV

DEC

JAN

## MONTHLY MEMBERSHIP PROGRESS REPORT

District 28 U

Results as of: 6/30/2015





GOALS AND ACTUAL NEW CLUBS CUMULATIVE

## - ■ - CURRENT YEAR GOALS FOR NEW CLUBS - ● - CURRENT YEAR ACTUAL NEW CLUBS - ▲ - LAST YEAR ACTUAL NEW CLUBS

MAR

APR

JUNE

MAY



FEB

| DROPPED CLUBS: 1 |    | 18 CLUBS OF 34 ADDED 1 OR MORE<br>NEW MEMBERS | GENDER DISTRIBUTION  MALE 413 (73.62%)  148 (26.38%) |              |     |
|------------------|----|-----------------------------------------------|------------------------------------------------------|--------------|-----|
| DROPPED MEMBERS  |    |                                               | FEMALE                                               | 148 (26.38%) |     |
| DECEASED         | 12 | CLICK HERE FOR HEALTH ASSESSMENT DATA         |                                                      |              | 407 |
| CLUB CANCELLED   | 7  |                                               | FAMILY UNIT MEMBERS                                  |              | 107 |
| OTHER            | 49 |