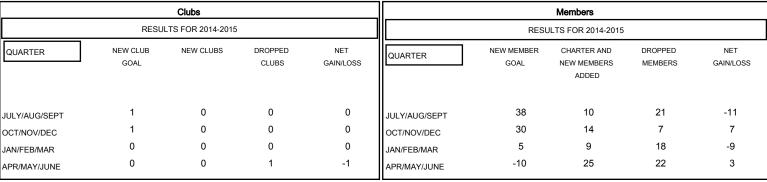

1.6

1.2

0.8

0.4

0

JULY

AUG

SEPT

OCT

NOV

DEC

JAN

## MONTHLY MEMBERSHIP PROGRESS REPORT

District 28 U

Results as of: 6/30/2015

GOALS AND ACTUAL NEW CLUBS CUMULATIVE

## - ■ - CURRENT YEAR GOALS FOR NEW CLUBS - ● - CURRENT YEAR ACTUAL NEW CLUBS - ▲ - LAST YEAR ACTUAL NEW CLUBS

MAR

APR

JUNE

MAY

FEB

| DROPPED CLUBS: 1 |    | 18 CLUBS OF 34 ADDED 1 OR MORE<br>NEW MEMBERS | GENDER DISTRIBUTION  MALE 413 (73.62%)  148 (26.38%) |              |     |
|------------------|----|-----------------------------------------------|------------------------------------------------------|--------------|-----|
| DROPPED MEMBERS  |    |                                               | FEMALE                                               | 148 (26.38%) |     |
| DECEASED         | 12 | CLICK HERE FOR HEALTH ASSESSMENT DATA         |                                                      |              | 407 |
| CLUB CANCELLED   | 7  |                                               | FAMILY UNIT MEMBERS                                  |              | 107 |
| OTHER            | 49 |                                               | HEAD OF HOUSEHOLD                                    |              | 53  |
| TOTAL            | 68 |                                               | NON-HEAD OF HOUSEHOLD                                |              | 54  |